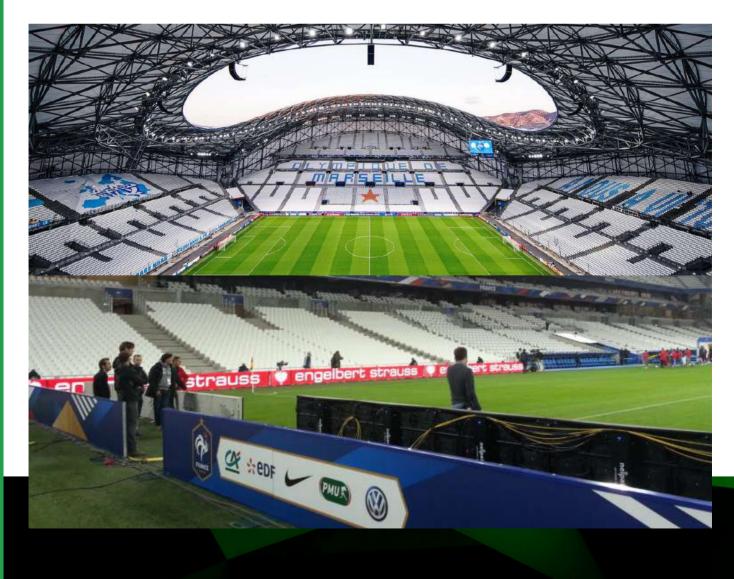

#### INTERNATIONAL CHAMPIONS CUP 2018 GALLERY

Photos taken during the ICC 2018 at the SDCCU San Diego stadium

In partnership with Keneo, Artixium provided **NEIPATEC® PRO VR** LED cabinets to the French national football team. From 2015 to 2020, our LED perimeter systems have proven their worth by accompanying the blue team during their anthology encounters.

Backed by its experience in the sports industry and the LED display technology, Artixium advised and accompanied its partner Keneo throughout this collaboration to guarantee a communication platform worthy of one of the greatest football teams in the world.