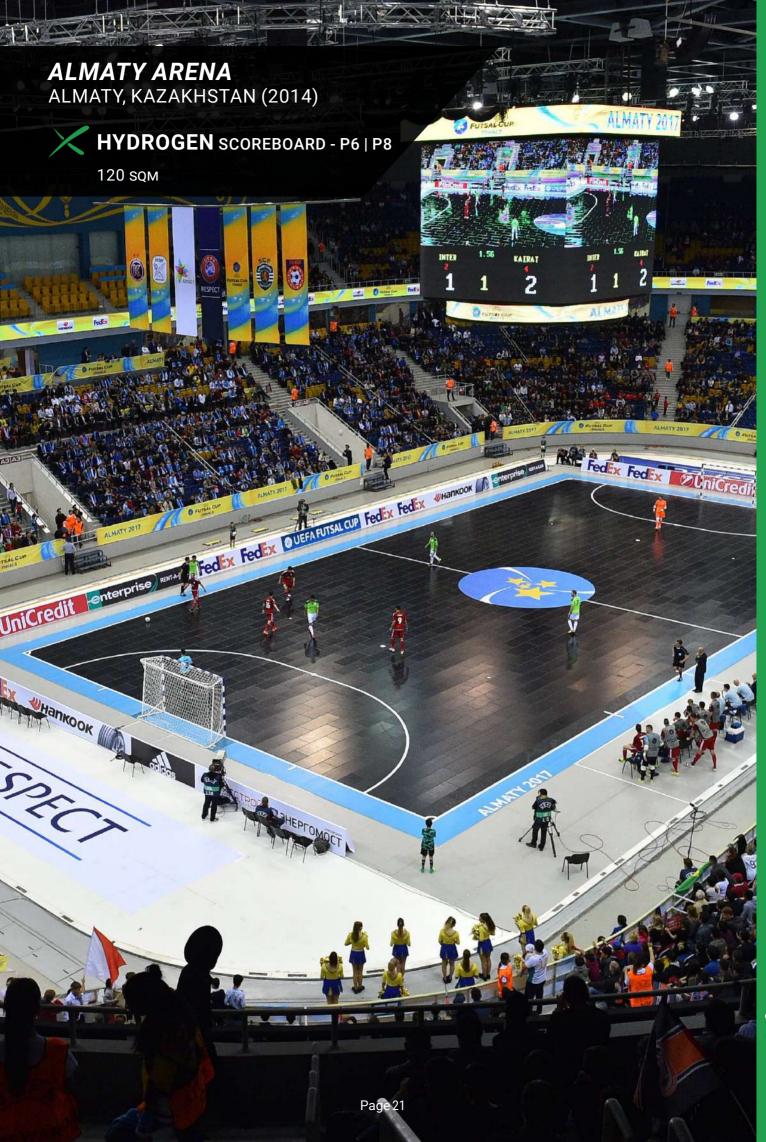

### HYDROGEN SCOREBOARD CUSTOMIZABLE LED SCOREBOARD

The **HYDROGEN SCOREBOARD** is our industry-standard and most accessible cabinet. It's a highly customizable product, able to fit all kinds of LED scoreboard projects in many environments. Most of the **HYDROGEN SCOREBOARD**'s components are changeable or customizable, from the structure to the electronics. The many options available make this LED cabinet one of the most adaptable products in our range.

The **HYDROGEN SCOREBOARD** can be made of steel or CNC aluminum depending on the project. Steel cabinets, mostly dedicated to fixed LED applications, are heavy but robust, with a long lifespan. However, some projects require a lighter product, which is why we also sell CNC aluminum cabinets that weigh up to 20% less than steel cabinets.

DISPLAY AREA / CABINET (W x H) 960 x 960 mm 576 x 576 mm (P3 only) 1024 x 768 mm (P4 only)

BRIGHTNESS ≤ 6000 NITS @5 volts

WEIGHT 40 - 50 kg/sqm

MATERIAL Acier (Aluminum CNC optional)

MAINTENANCE
Back maintenance (front optional)