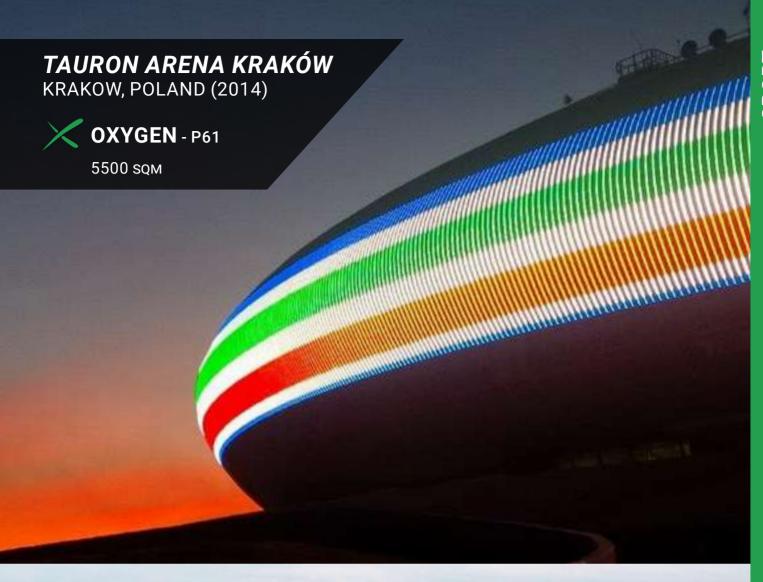

### FACADE

**OXYGEN** 

32

Commonly known as the "LED stripes", the **OXYGEN** has garnered high praises throughout Europe. With its 2R2G2B configuration and IP65, it's ideal for architectural projects. Highly visible both day and night thanks to its high brightness, this fixed LED display will make your next architectural project stand out and become a memorable icon of its district.

One of the main features of the **OXYGEN** series is the customizable length of each LED stripe in order to fit any existing structure. The aluminum shader's color can also be changed to match your requirements. Sturdy and durable, the **OXYGEN** can also be curved in accordance with tailored LED projects. This product is lightweight, easy to maintain, and very cost-effective both in freight and manpower required for its integration and maintenance.

- APPLICATION
  Outdoor
- INGRESS PROTECTION IP65
- PIXEL PITCH P30.9 P61.8
- DISPLAY AREA / CABINET (W x H)
  31 x 1980 mm

BRIGHTNESS ≤ 6000 NITS @5 volts

- WEIGHT
  2.5 kg/cabinet (P30)
  2 kg/cabinet (P60)
- MATERIAL Profiled aluminum
- MAINTENANCE
  Front & back maintenance