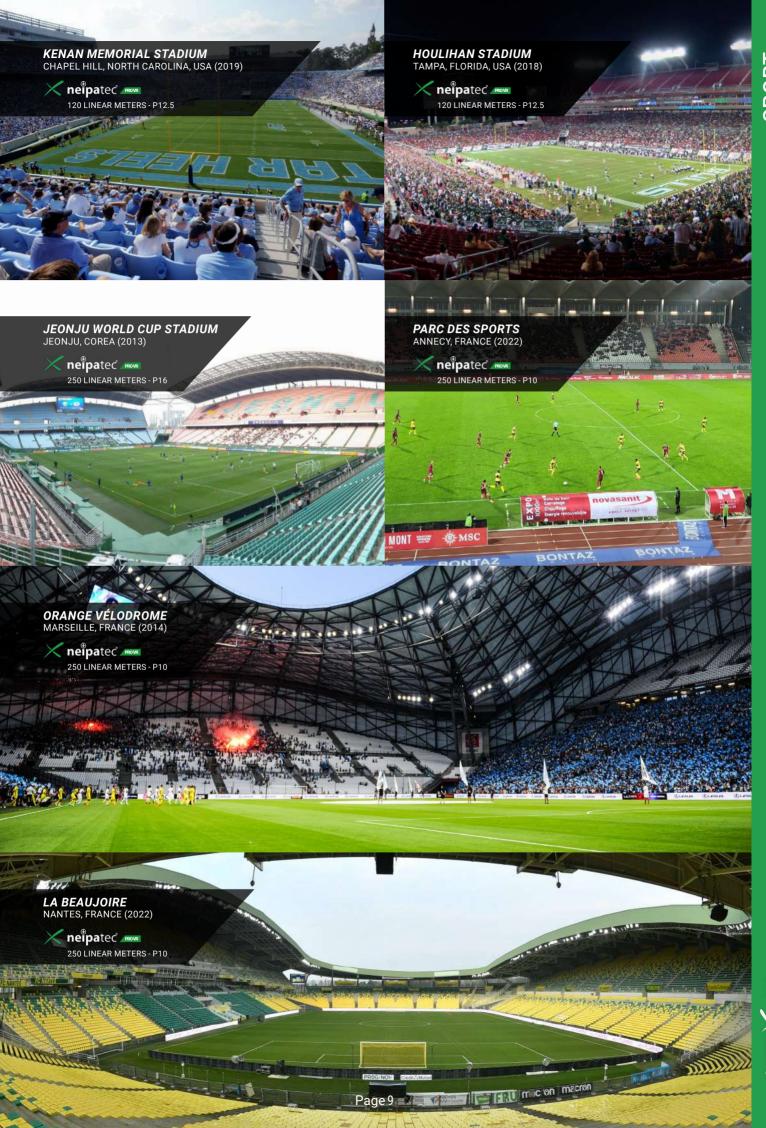

Artixium's sport product range is covering all types of appplications. From Score-boards to Fascia banners including LED fascade. Artixium has built its reputation in the sport market, becoming one of the first company certified by UEFA and FIFA organizations with the NEIPATEC perimeter system label.

## **HIGH LEAGUE**

Our High League product range was designed for the top tier of sports organizations. We created these products with an emphasis on visual performance and physical durability. Whether it's a LED perimeter system, a scoreboard, or a fascia, the High League range guarantees you easy installation and maintenance for your LED sports application. Our flagship product, the NEIPATEC® PRO VR, is undoubtedly the best LED perimeter system available on the market, used by the highest-ranked sports teams in the world, and sports organizations such as the FIFA and the UEFA.