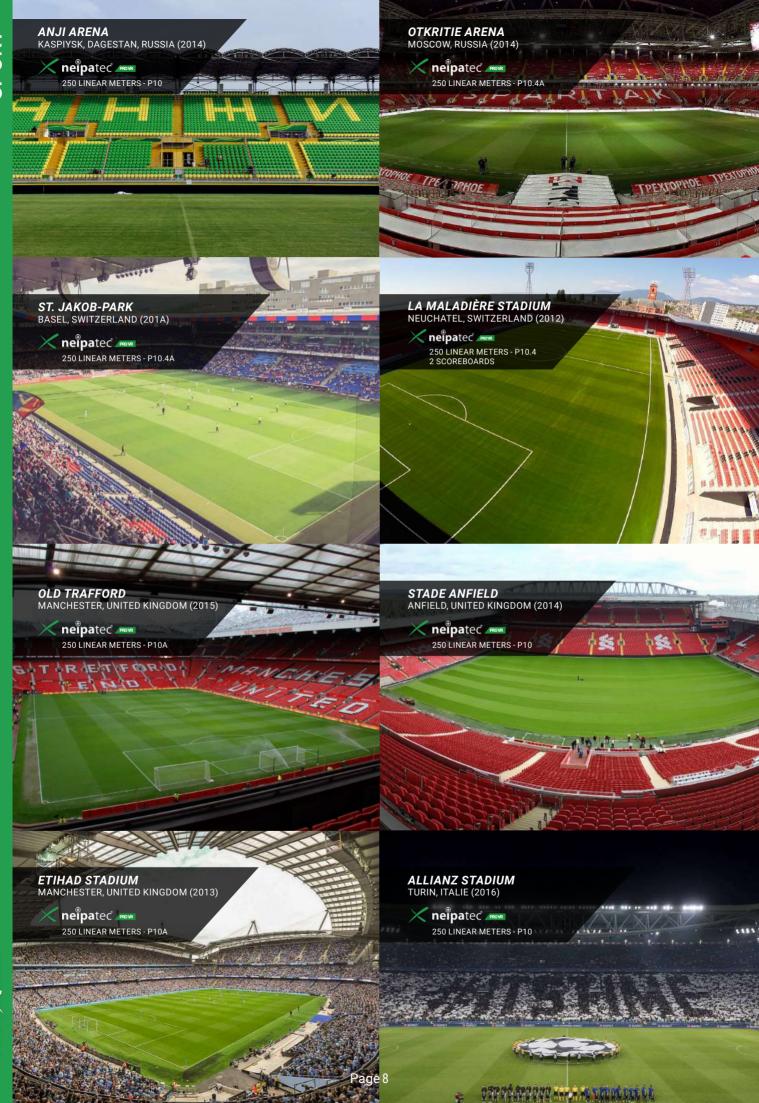

MAINTENANCE Back maintenance

From 2013 to 2021, the **NEIPATEC®** LED perimeter systems have been used in some of the stadiums where the prestigious UEFA Champions League took place

Our **NEIPATEC® PRO VR** cabinets have proven their durability and technical prowess along many shifts from one stadium to another.

Just like the greatest teams of European football, our **NEIPATEC® PRO VR** cabinets have crossed many borders to offer the European public visual content from the many represented sponsors.

We are proud to have designed a product compliant with the UEFA standards, capable of enduring repeated and intensive use over the years.