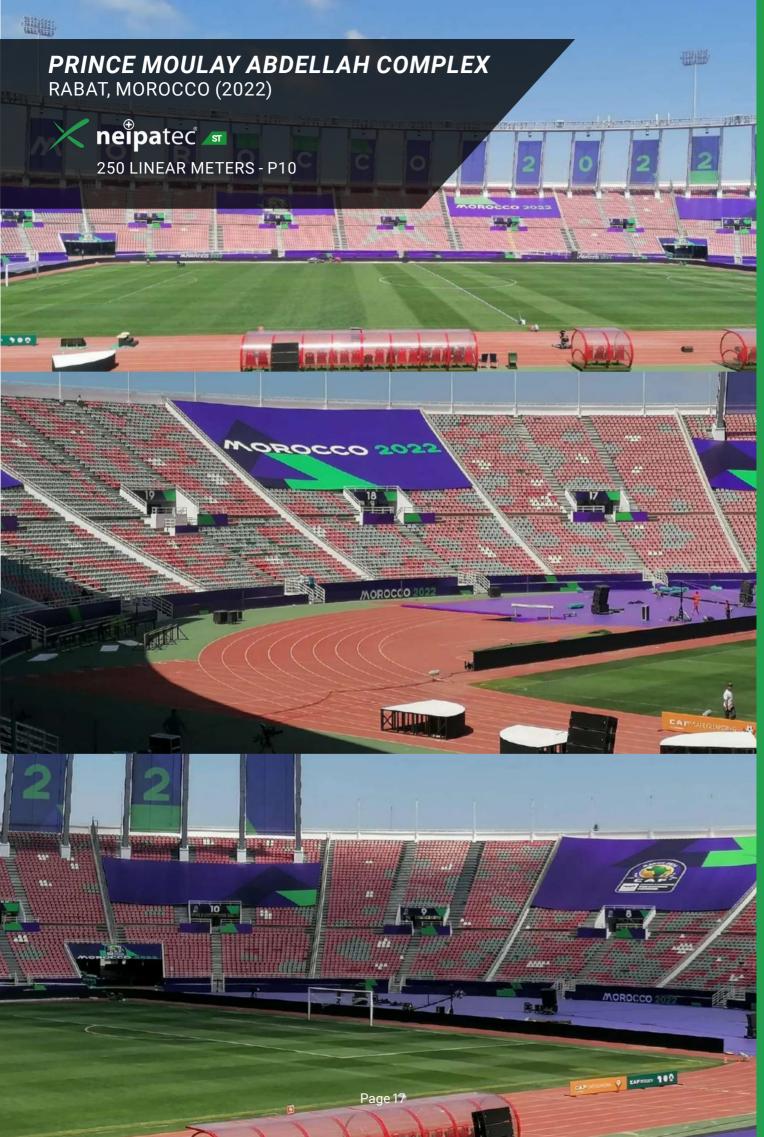

The Atixium team accompanied its local partner e360 Sport in the installation process of the **NEIPATEC® PRO VR**. More than 250 linear meters of P10 perimeter system were installed in less than 3 hours by the e360 Sport team under the supervision of Artixium.

HIGH BRIGHTNESS PERIMETER SYSTEM - FIFA & UEFA COMPLIANT

The **NEIPATEC® ST** is our standard high-league dedicated LED perimeter system. It is a robust, easy-to-maintain, and fast-to-install cabinet. When designing the **NEIPATEC® ST**, we managed to implement many of the **NEIPATEC® PRO VR**'s elements while still offering a lower-cost product.

The **NEIPATEC® ST**is a tough and durable product. It is completely waterproof, resistant to particle ingress, shockproof, and can sustain temperatures going from -20°C to 60°C.

The **NEIPATEC® ST** is the only LED perimeter system able to attain a 7500 NITS brightness. Your LED stadium perimeter will stay bright for a longer period. Through time, the color uniformity of your LED display usually degrades. This makes a regular calibration necessary for a uniform LED display. This process will reduce your screen brightness by 5 to 10% (2~3 years). For instance, this product is estimated to maintain a 7000 NITS brightness after 6 years of intensive use.