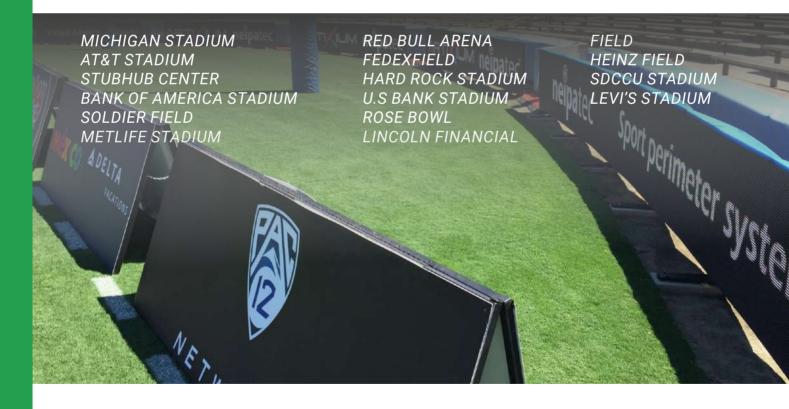

As one of the only UEFA and FIFA-compliant LED perimeter systems in Europe, the **NEIPATEC**® brand is slowly moving into US stadiums as a benchmark for sporting events.

Artixium has been part of the ICC pre-season tournament in the United States since 2013. This is a great opportunity to test the limits of the **NEIPATEC® PRO VR** as a fixed/rental perimeter system, moving from one location to another daily for more than a month without interruption.

The biggest European teams such as Barcelona, PSG, and Juventus participated in this international tournament in the United States. After 6 years of continuous improvement, the ICC organization now reaches the same level of quality as the UEFA and FIFA events. By using high-quality perimeter systems and highly qualified technicians, the ICC organization ensures the quality and security of their events.

The Atixium team accompanied its local partner e360 Sport in the installation process of the **NEIPATEC® PRO VR**. More than 250 linear meters of P10 perimeter system were installed in less than 3 hours by the e360 Sport team under the supervision of Artixium.

The two teams worked together to provide a high-quality visual installation for all sponsors of this event. About 100,000 people per game support their favorite teams for 27 games while more than 2 million pixels shine in the stadium!