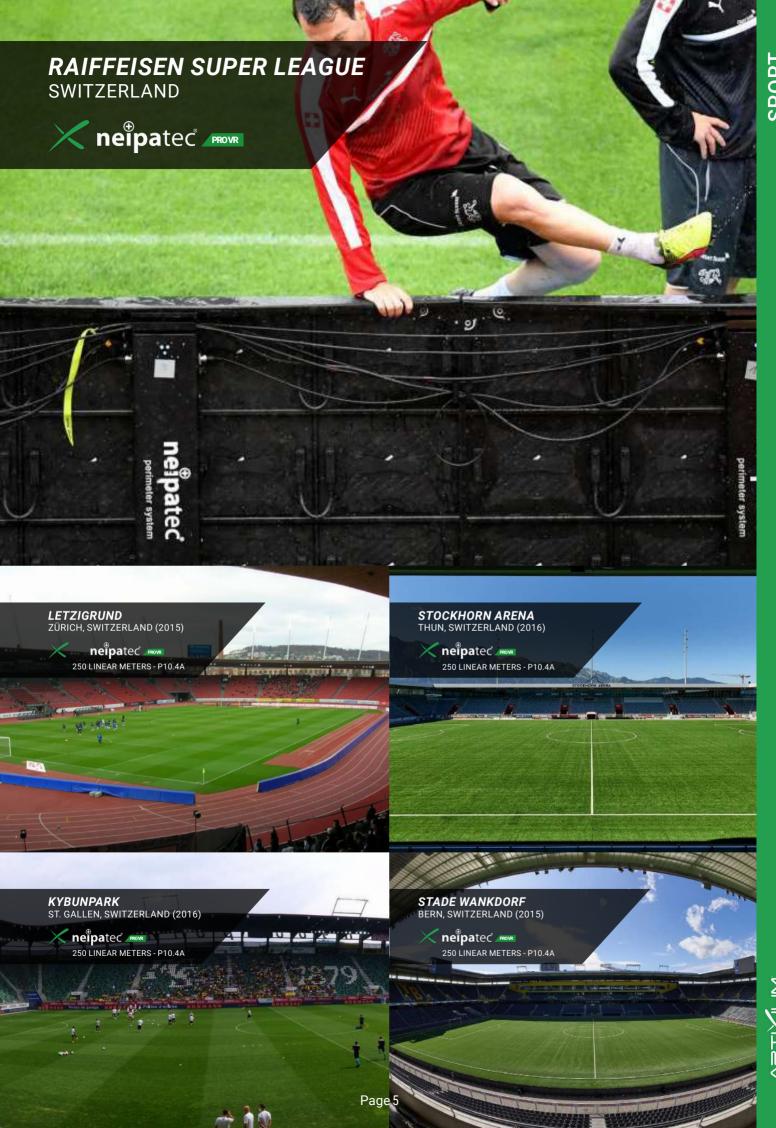

The Atixium team accompanied its local partner e360 Sport in the installation process of the **NEIPATEC® PRO VR**. More than 250 linear meters of P10 perimeter system were installed in less than 3 hours by the e360 Sport team under the supervision of Artixium.

The two teams worked together to provide a high-quality visual installation for all sponsors of this event. About 100,000 people per game support their favorite teams for 27 games while more than 2 million pixels shine in the stadium!

#### INTERNATIONAL CHAMPIONS CUP 2018 GALLERY

Photos taken during the ICC 2018 at the SDCCU San Diego stadium

In partnership with Keneo, Artixium provided **NEIPATEC® PRO VR** LED cabinets to the French national football team. From 2015 to 2020, our LED perimeter systems have proven their worth by accompanying the blue team during their anthology encounters.