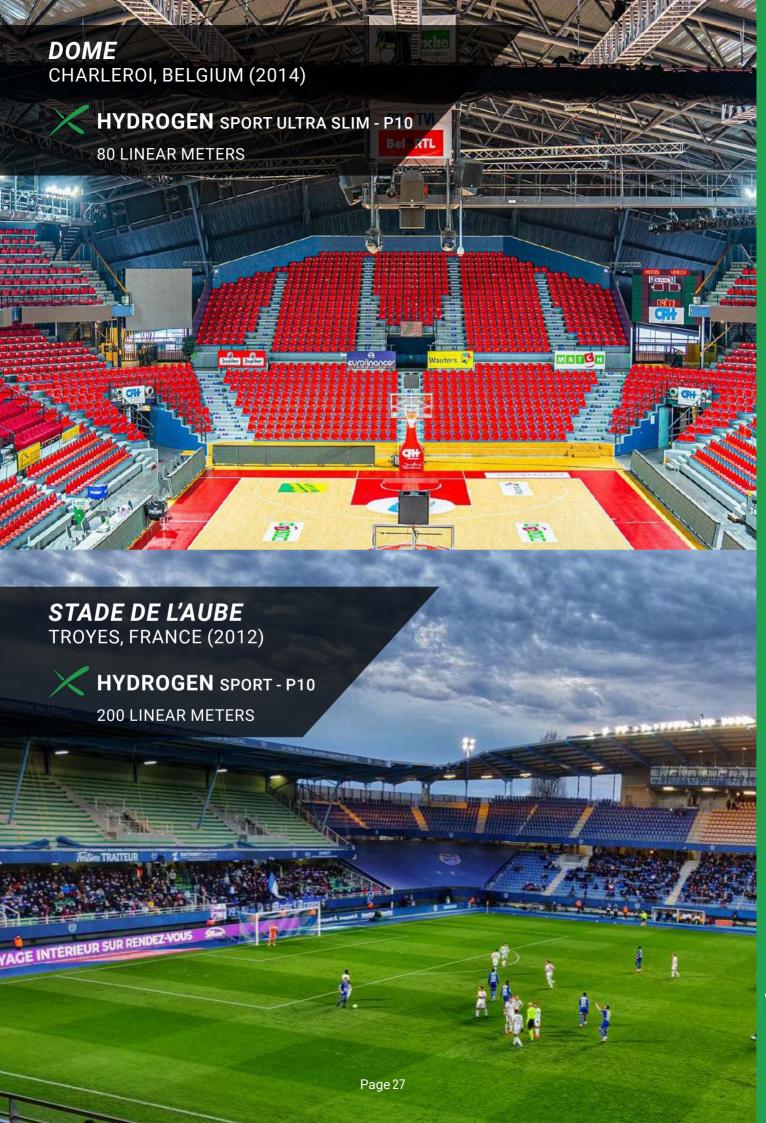

DISPLAY AREA / CABINET (W x H)
1280 x 960 mm

BRIGHTNESS ≤ 2000 NITS @5 volts (indoor) ≤ 5500 NITS @5 volts (outdoor)

The HYDROGEN SPORT ULTRA SLIM has already proven itself reliable and efficient in numerous LED perimeter projects. It is a lot lighter and thinner than the HYDROGEN SPORT, which makes it a good choice for smaller venues, such as basketball courts, as well as for any stadium that often needs its LED perimeter to be moved regularly. To us, the HYDROGEN SPORT ULTRA SLIM is synonymous with cost efficiency and peace of mind.

The **HYDROGEN SPORT ULTRA SLIM** was designed with one particular goal in mind: creating a product that will stay true to its original state in the long run, and that will perform without any issue no matter the environment. It comes with integrated fans, a heavy-duty magnesium frame and die-casting aluminum back cover, and optional Neutrik connectors.