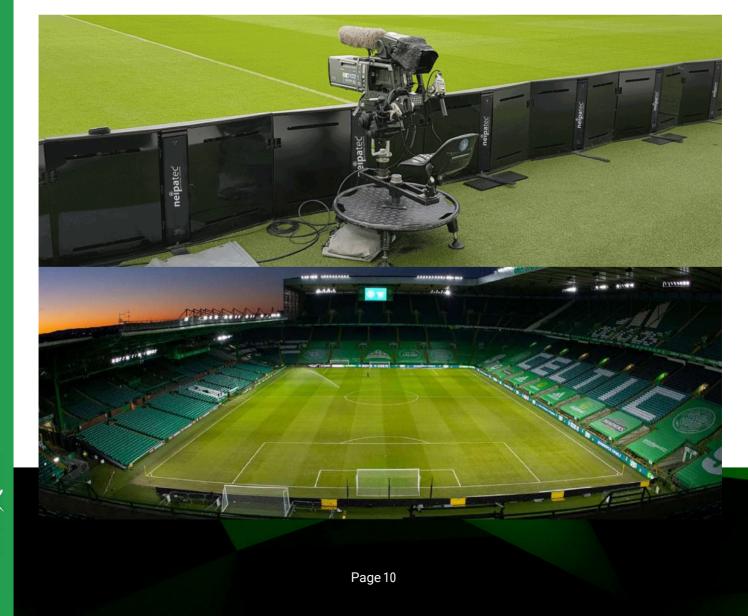

MAINTENANCE Back maintenance

From 2013 to 2021, the **NEIPATEC®** LED perimeter systems have been used in some of the stadiums where the prestigious UEFA Champions League took place

Our **NEIPATEC® PRO VR** cabinets have proven their durability and technical prowess along many shifts from one stadium to another.

Just like the greatest teams of European football, our **NEIPATEC® PRO VR** cabinets have crossed many borders to offer the European public visual content from the many represented sponsors.

We are proud to have designed a product compliant with the UEFA standards, capable of enduring repeated and intensive use over the years.