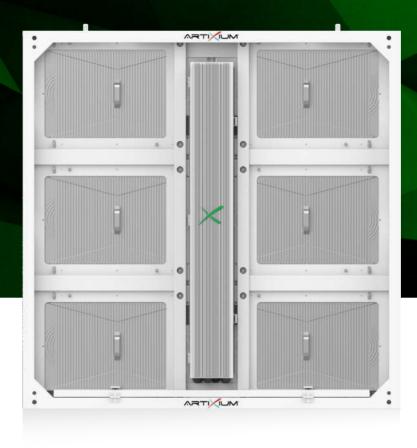

# neipatec Provr ©

**UEFA & FIFA COMPLIANT | VIRTUAL TECHNOLOGY** 

The **NEIPATEC® PRO VR** is our utmost prestigious product for LED perimeter systems, with an IP65 rating, high brightness, and high definition. This patented LED cabinet is the only solution available with the virtual advertisement technology, developed by Vibotec and Artixium. The **NEIPATEC® PRO VR** is FIFA and UEFA compliant, it's also resilient to water, particle ingress, ultraviolet rays, temperature variations, wind force, and even seismic waves. This product is the best the market has to offer for your sponsors' advertisement messages. It is both reliable and visually performant, and already

constitutes the choice made by many High League stadiums, all sports combined. The **NEIPATEC® PRO VR**'s features were designed to ease its integration and to offer a flawless display under any circumstances. Its refresh rate allows the use of slow-motion retranscription with no problem, while its brightness and sharpness make your visual content visible from afar, day or night, under the rain or the sun. The mechanical elements were designed to ensure a long lifespan for your LED perimeter system, a quick installation, and displacement if need be.

APPLICATION Outdoor

INGRESS PROTECTION IP65

PIXEL PITCH **P6.6 P10 P12.5** 

DISPLAY AREA / CABINET (W x H) 1600 x 900 mm

BRIGHTNESS ≤ 5500 NITS @5 volts

WEIGHT 45 kg/cabinet

MATERIAL

Anodized aluminum + CNC

MAINTENANCE Back maintenance

From 2013 to 2021, the **NEIPATEC®** LED perimeter systems have been used in some of the stadiums where the prestigious UEFA Champions League took place

Our **NEIPATEC® PRO VR** cabinets have proven their durability and technical prowess along many shifts from one stadium to another.