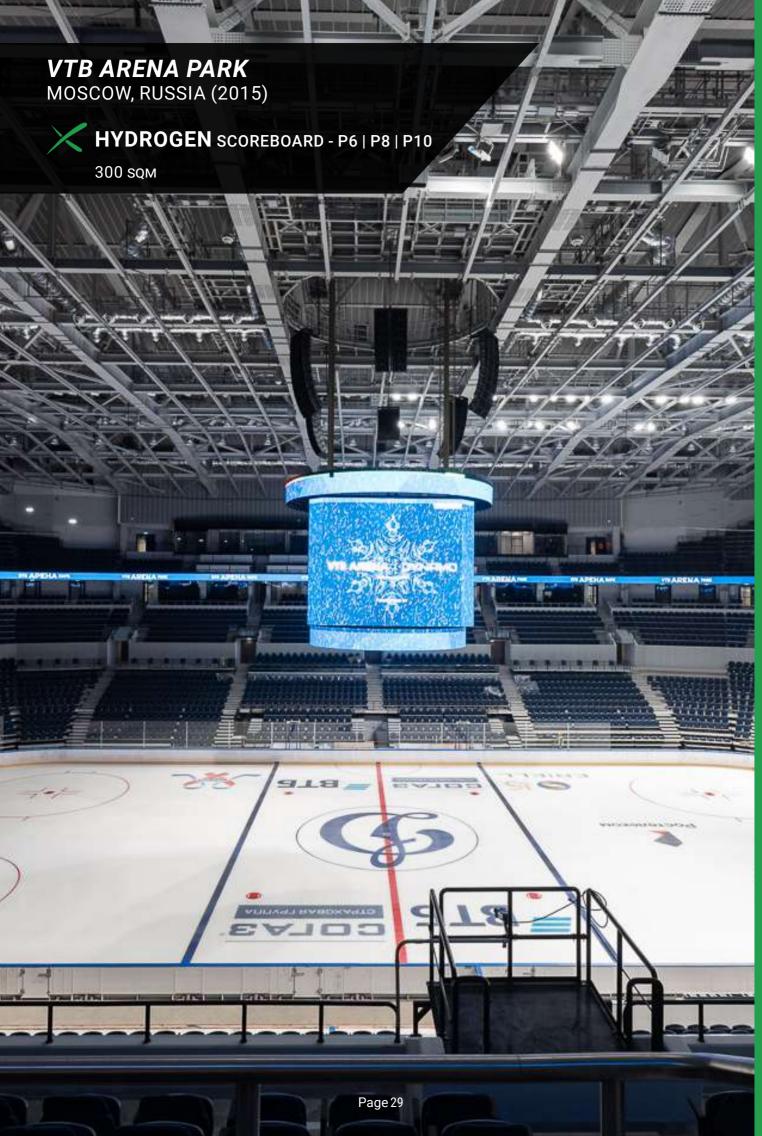

### HYDROGEN SCOREBOARD CUSTOMIZABLE LED SCOREBOARD

The **HYDROGEN SCOREBOARD** is our industry-standard and most accessible cabinet. It's a highly customizable product, able to fit all kinds of LED scoreboard projects in many environments. Most of the **HYDROGEN SCOREBOARD**'s components are changeable or customizable, from the structure to the electronics. The many options available make this LED cabinet one of the most adaptable products in our range.

The **HYDROGEN SCOREBOARD** can be made of steel or CNC aluminum depending on the project. Steel cabinets, mostly dedicated to fixed LED applications, are heavy but robust, with a long lifespan. However, some projects require a lighter product, which is why we also sell CNC aluminum cabinets that weigh up to 20% less than steel cabinets.

DISPLAY AREA / CABINET (W x H) 960 x 960 mm 576 x 576 mm (P3 only) 1024 x 768 mm (P4 only)

BRIGHTNESS ≤ 6000 NITS @5 volts

WEIGHT 40 - 50 kg/sqm

MATERIAL Acier (Aluminum CNC optional)

MAINTENANCE
Back maintenance (front optional)