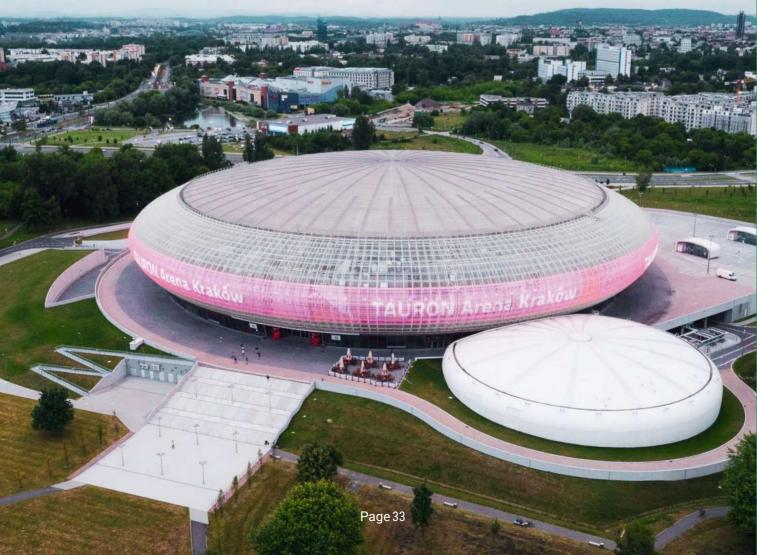

### FACADE

**OXYGEN** 

32

Commonly known as the "LED stripes", the **OXYGEN** has garnered high praises throughout Europe. With its 2R2G2B configuration and IP65, it's ideal for architectural projects. Highly visible both day and night thanks to its high brightness, this fixed LED display will make your next architectural project stand out and become a memorable icon of its district.

One of the main features of the **OXYGEN** series is the customizable length of each LED stripe in order to fit any existing structure. The aluminum shader's color can also be changed to match your requirements. Sturdy and durable, the **OXYGEN** can also be curved in accordance with tailored LED projects. This product is lightweight, easy to maintain, and very cost-effective both in freight and manpower required for its integration and maintenance.

- APPLICATION
  Outdoor
- INGRESS PROTECTION IP65
- PIXEL PITCH P30.9 P61.8
- DISPLAY AREA / CABINET (W x H)
  31 x 1980 mm

BRIGHTNESS ≤ 6000 NITS @5 volts

- WEIGHT
  2.5 kg/cabinet (P30)
  2 kg/cabinet (P60)
- MATERIAL Profiled aluminum
- MAINTENANCE
  Front & back maintenance