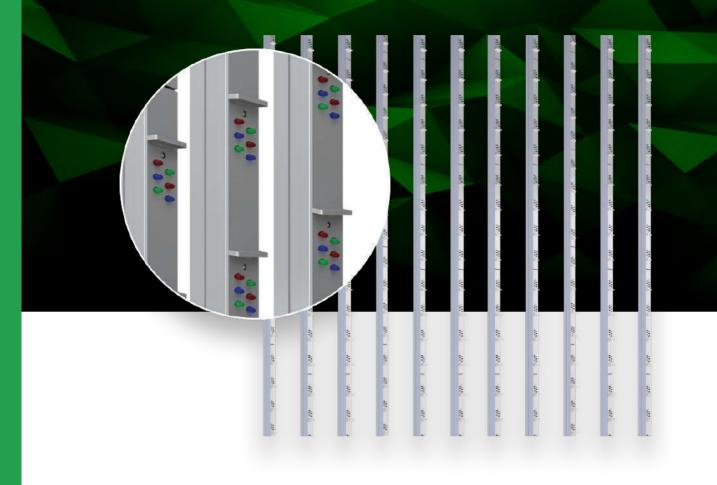

Commonly known as the "LED stripes", the **OXYGEN** has garnered high praises throughout Europe. With its 2R2G2B configuration and IP65, it's ideal for architectural projects. Highly visible both day and night thanks to its high brightness, this fixed LED display will make your next architectural project stand out and become a memorable icon of its district.

One of the main features of the **OXYGEN** series is the customizable length of each LED stripe in order to fit any existing structure. The aluminum shader's color can also be changed to match your requirements. Sturdy and durable, the **OXYGEN** can also be curved in accordance with tailored LED projects. This product is lightweight, easy to maintain, and very cost-effective both in freight and manpower required for its integration and maintenance.

- APPLICATION
  Outdoor
- INGRESS PROTECTION IP65
- PIXEL PITCH P30.9 P61.8
- DISPLAY AREA / CABINET (W x H)
  31 x 1980 mm

BRIGHTNESS ≤ 6000 NITS @5 volts

- WEIGHT
  2.5 kg/cabinet (P30)
  2 kg/cabinet (P60)
- MATERIAL Profiled aluminum
- MAINTENANCE
  Front & back maintenance