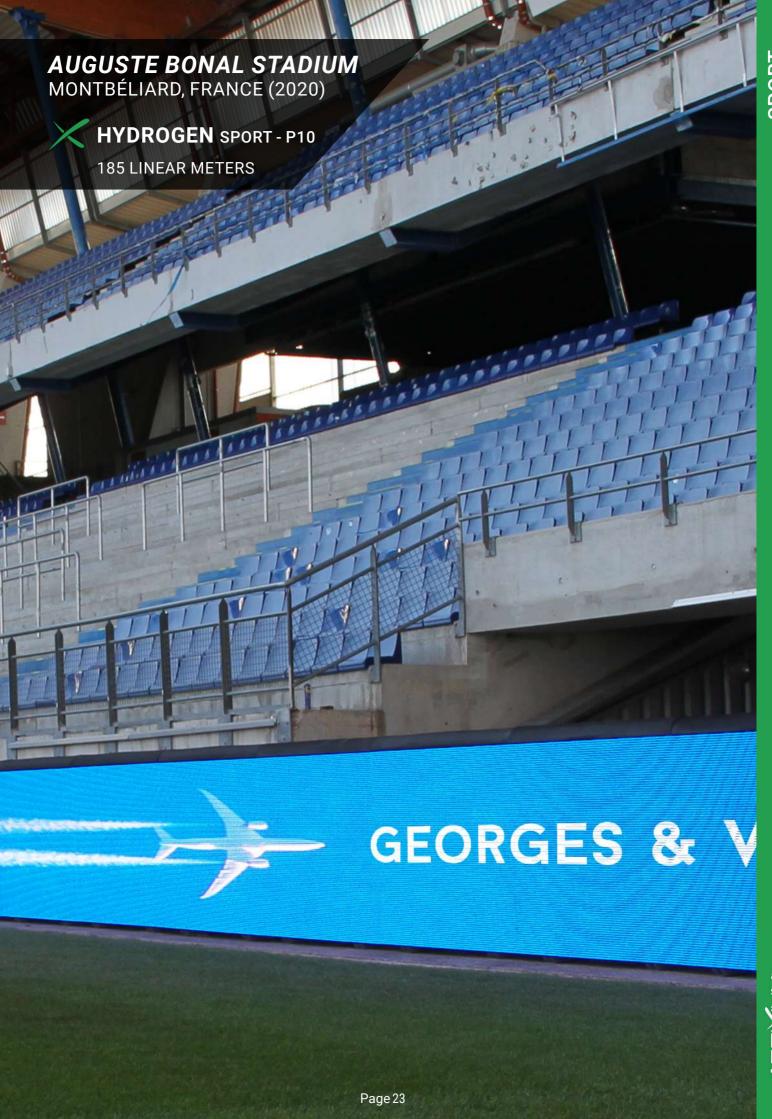

## HYDROGEN SPORT LED PERIMETER SYSTEM

Tough and reliable, the **HYDROGEN SPORT** is our recommended product for regular sports leagues. This LED perimeter system is a cost-effective investment as the **HYDROGEN SPORT** stands out with its long lifespan and ability to perform normally under harsh weather circumstances. Furthermore, it's a highly modulable product, and the many available options make it able to fit numerous different applications, as peculiar as they can be.

With a reinforced steel cabinet, high-performance waterproof seals, and a backdoor designed to protect the cooling openings from the rain, the **HYDROGEN SPORT** ensures excellent integrity in the long run. The same LED stadium perimeter system will last you many years with no functioning issue.

DISPLAY AREA / CABINET (W x H)
1280 x 960 mm

BRIGHTNESS ≤ 2000 NITS @5 volts (indoor) ≤ 5500 NITS @5 volts (outdoor)

The HYDROGEN SPORT ULTRA SLIM has already proven itself reliable and efficient in numerous LED perimeter projects. It is a lot lighter and thinner than the HYDROGEN SPORT, which makes it a good choice for smaller venues, such as basketball courts, as well as for any stadium that often needs its LED perimeter to be moved regularly. To us, the HYDROGEN SPORT ULTRA SLIM is synonymous with cost efficiency and peace of mind.