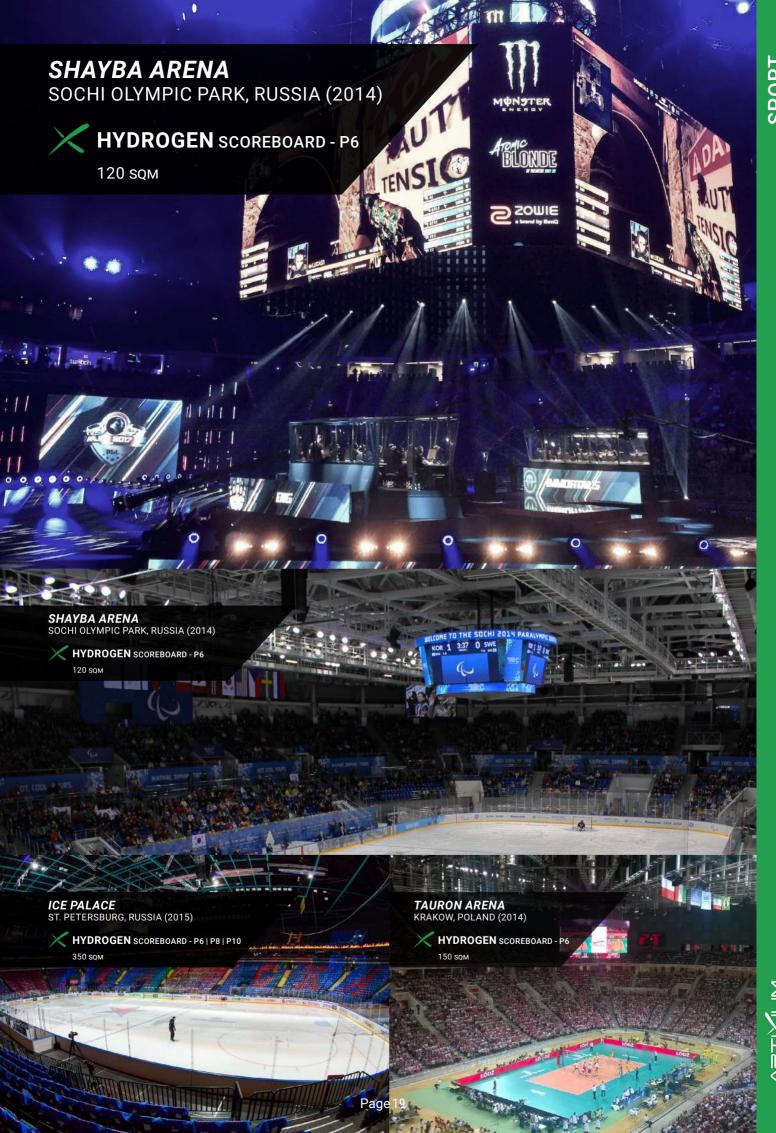

### HYDROGEN SCOREBOARD CUSTOMIZABLE LED SCOREBOARD

The **HYDROGEN SCOREBOARD** is our industry-standard and most accessible cabinet. It's a highly customizable product, able to fit all kinds of LED scoreboard projects in many environments. Most of the **HYDROGEN SCOREBOARD**'s components are changeable or customizable, from the structure to the electronics. The many options available make this LED cabinet one of the most adaptable products in our range.

The **HYDROGEN SCOREBOARD** can be made of steel or CNC aluminum depending on the project. Steel cabinets, mostly dedicated to fixed LED applications, are heavy but robust, with a long lifespan. However, some projects require a lighter product, which is why we also sell CNC aluminum cabinets that weigh up to 20% less than steel cabinets.