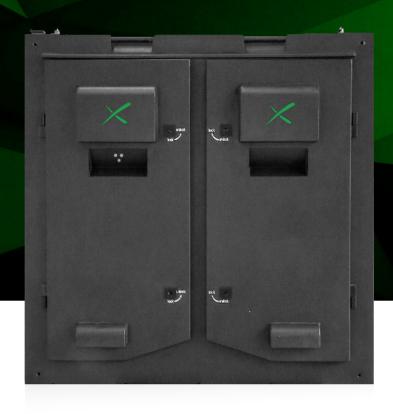

# neipatec Provr ©

**UEFA & FIFA COMPLIANT | VIRTUAL TECHNOLOGY** 

The **NEIPATEC® PRO VR** is our utmost prestigious product for LED perimeter systems, with an IP65 rating, high brightness, and high definition. This patented LED cabinet is the only solution available with the virtual advertisement technology, developed by Vibotec and Artixium. The **NEIPATEC® PRO VR** is FIFA and UEFA compliant, it's also resilient to water, particle ingress, ultraviolet rays, temperature variations, wind force, and even seismic waves. This product is the best the market has to offer for your sponsors' advertisement messages. It is both reliable and visually performant, and already

constitutes the choice made by many High League stadiums, all sports combined. The **NEIPATEC® PRO VR**'s features were designed to ease its integration and to offer a flawless display under any circumstances. Its refresh rate allows the use of slow-motion retranscription with no problem, while its brightness and sharpness make your visual content visible from afar, day or night, under the rain or the sun. The mechanical elements were designed to ensure a long lifespan for your LED perimeter system, a quick installation, and displacement if need be.