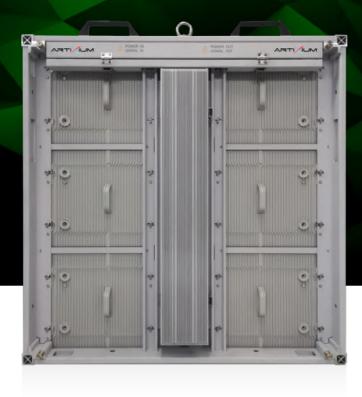

# neipatec Provr ©

**UEFA & FIFA COMPLIANT | VIRTUAL TECHNOLOGY** 

The **NEIPATEC® PRO VR** is our utmost prestigious product for LED perimeter systems, with an IP65 rating, high brightness, and high definition. This patented LED cabinet is the only solution available with the virtual advertisement technology, developed by Vibotec and Artixium. The **NEIPATEC® PRO VR** is FIFA and UEFA compliant, it's also resilient to water, particle ingress, ultraviolet rays, temperature variations, wind force, and even seismic waves. This product is the best the market has to offer for your sponsors' advertisement messages. It is both reliable and visually performant, and already

constitutes the choice made by many High League stadiums, all sports combined. The **NEIPATEC® PRO VR**'s features were designed to ease its integration and to offer a flawless display under any circumstances. Its refresh rate allows the use of slow-motion retranscription with no problem, while its brightness and sharpness make your visual content visible from afar, day or night, under the rain or the sun. The mechanical elements were designed to ensure a long lifespan for your LED perimeter system, a quick installation, and displacement if need be.

APPLICATION Outdoor

INGRESS PROTECTION IP65

PIXEL PITCH **P6.6 P10 P12.5** 

DISPLAY AREA / CABINET (W x H) 1600 x 900 mm

BRIGHTNESS ≤ 5500 NITS @5 volts

WEIGHT 45 kg/cabinet

MATERIAL

Anodized aluminum + CNC

MAINTENANCE Back maintenance

From 2013 to 2021, the **NEIPATEC®** LED perimeter systems have been used in some of the stadiums where the prestigious UEFA Champions League took place

Our **NEIPATEC® PRO VR** cabinets have proven their durability and technical prowess along many shifts from one stadium to another.