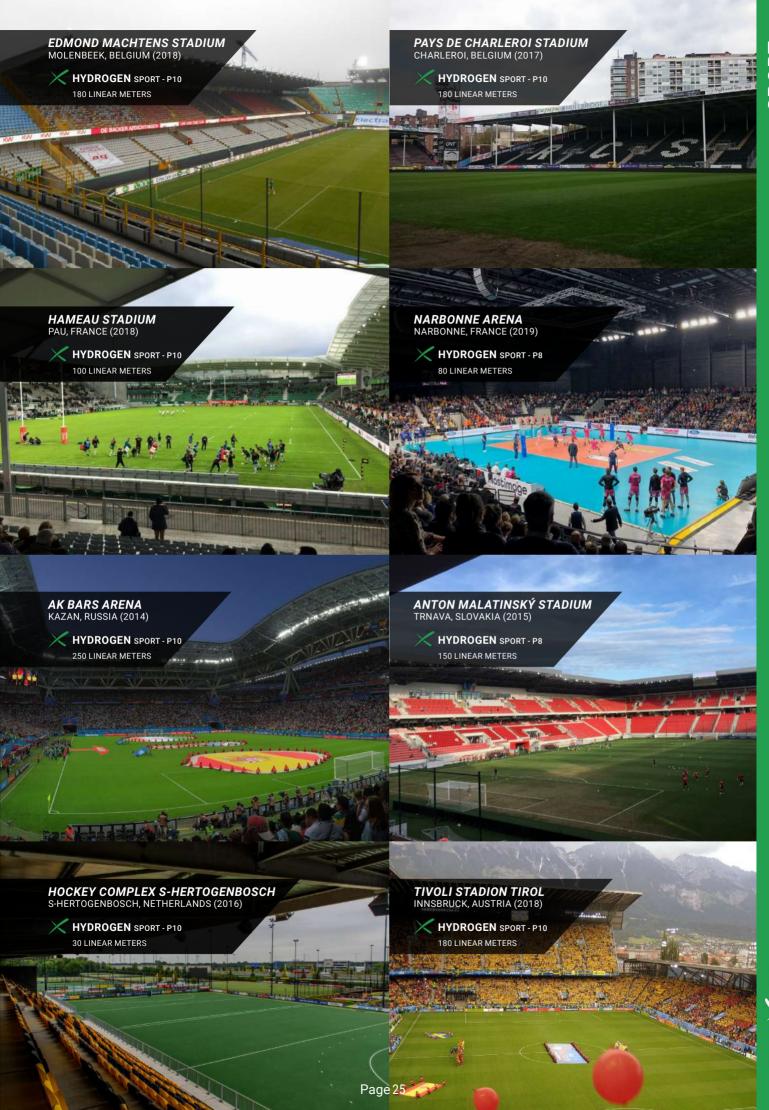

#### INTERNATIONAL CHAMPIONS CUP 2018 GALLERY

Photos taken during the ICC 2018 at the SDCCU San Diego stadium

In partnership with Keneo, Artixium provided **NEIPATEC® PRO VR** LED cabinets to the French national football team. From 2015 to 2020, our LED perimeter systems have proven their worth by accompanying the blue team during their anthology encounters.