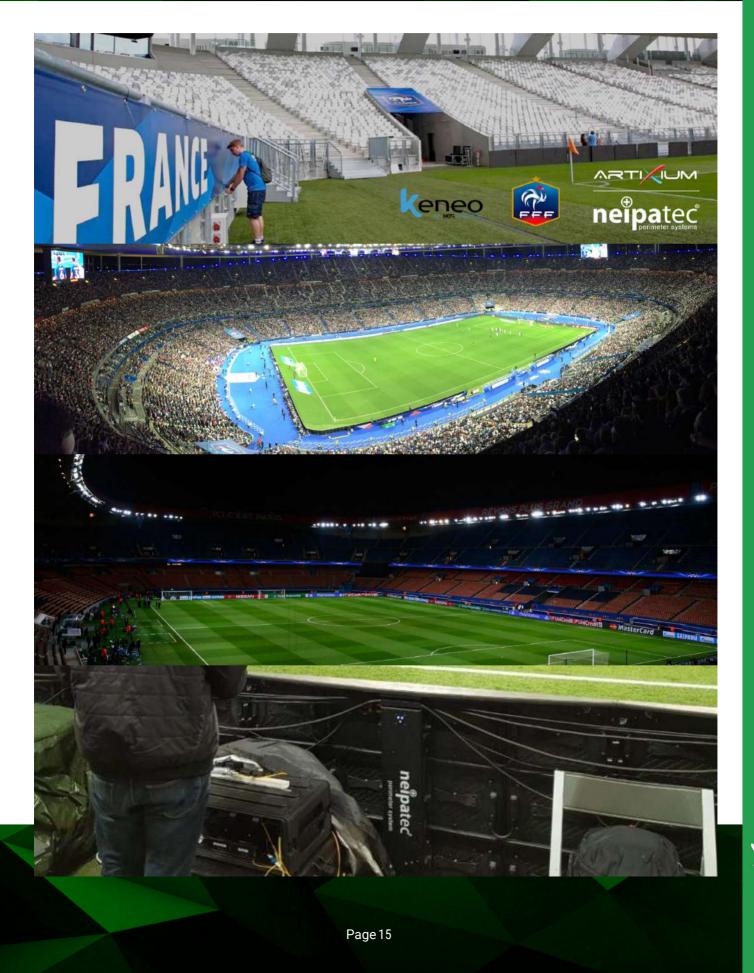

#### INTERNATIONAL CHAMPIONS CUP 2018 GALLERY

Photos taken during the ICC 2018 at the SDCCU San Diego stadium

In partnership with Keneo, Artixium provided **NEIPATEC® PRO VR** LED cabinets to the French national football team. From 2015 to 2020, our LED perimeter systems have proven their worth by accompanying the blue team during their anthology encounters.

Backed by its experience in the sports industry and the LED display technology, Artixium advised and accompanied its partner Keneo throughout this collaboration to guarantee a communication platform worthy of one of the greatest football teams in the world.