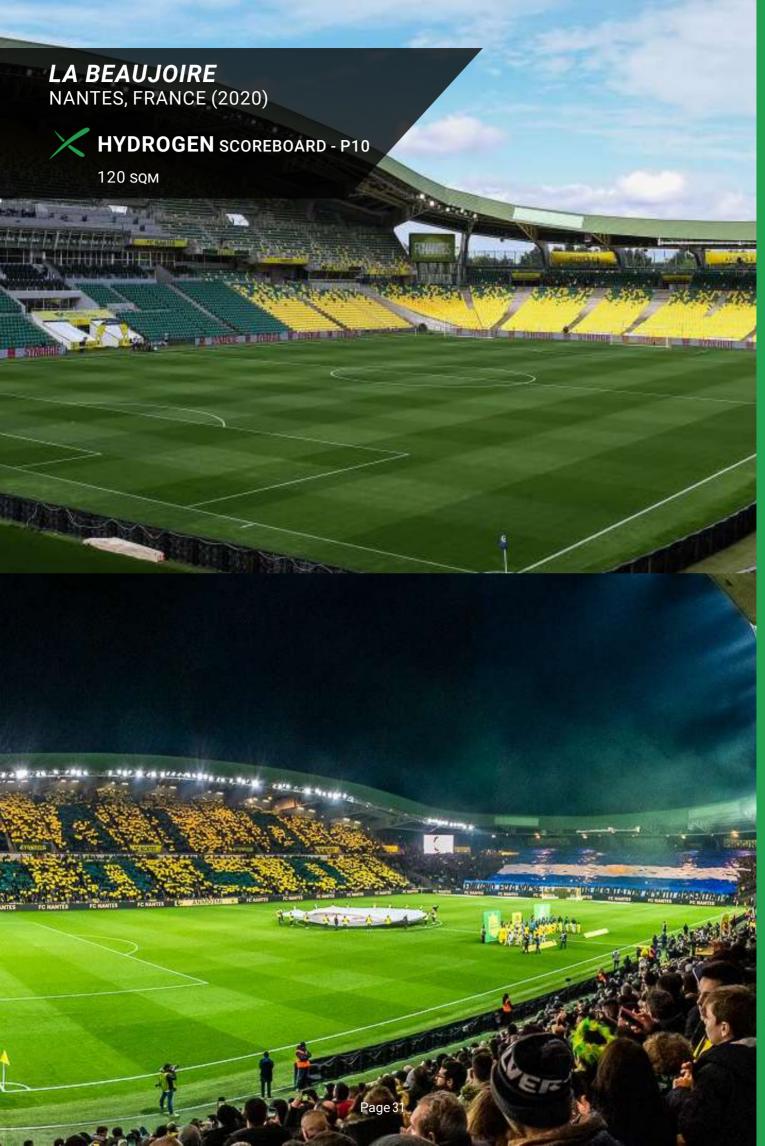

## HYDROGEN SPORT LED PERIMETER SYSTEM

Tough and reliable, the **HYDROGEN SPORT** is our recommended product for regular sports leagues. This LED perimeter system is a cost-effective investment as the **HYDROGEN SPORT** stands out with its long lifespan and ability to perform normally under harsh weather circumstances. Furthermore, it's a highly modulable product, and the many available options make it able to fit numerous different applications, as peculiar as they can be.

With a reinforced steel cabinet, high-performance waterproof seals, and a backdoor designed to protect the cooling openings from the rain, the **HYDROGEN SPORT** ensures excellent integrity in the long run. The same LED stadium perimeter system will last you many years with no functioning issue.

DISPLAY AREA / CABINET (W x H)
1280 x 960 mm

BRIGHTNESS ≤ 2000 NITS @5 volts (indoor) ≤ 5500 NITS @5 volts (outdoor)

The HYDROGEN SPORT ULTRA SLIM has already proven itself reliable and efficient in numerous LED perimeter projects. It is a lot lighter and thinner than the HYDROGEN SPORT, which makes it a good choice for smaller venues, such as basketball courts, as well as for any stadium that often needs its LED perimeter to be moved regularly. To us, the HYDROGEN SPORT ULTRA SLIM is synonymous with cost efficiency and peace of mind.