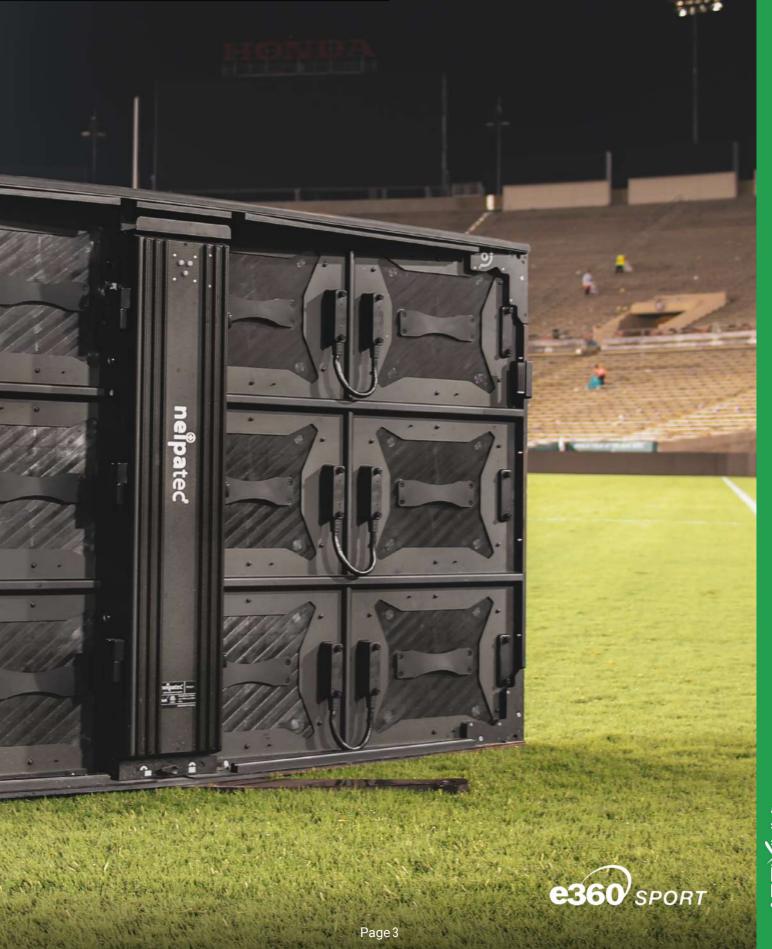

As one of the only UEFA and FIFA-compliant LED perimeter systems in Europe, the **NEIPATEC**® brand is slowly moving into US stadiums as a benchmark for sporting events.

Artixium has been part of the ICC pre-season tournament in the United States since 2013. This is a great opportunity to test the limits of the **NEIPATEC® PRO VR** as a fixed/rental perimeter system, moving from one location to another daily for more than a month without interruption.

The biggest European teams such as Barcelona, PSG, and Juventus participated in this international tournament in the United States. After 6 years of continuous improvement, the ICC organization now reaches the same level of quality as the UEFA and FIFA events. By using high-quality perimeter systems and highly qualified technicians, the ICC organization ensures the quality and security of their events.

The Atixium team accompanied its local partner e360 Sport in the installation process of the **NEIPATEC® PRO VR**. More than 250 linear meters of P10 perimeter system were installed in less than 3 hours by the e360 Sport team under the supervision of Artixium.

The two teams worked together to provide a high-quality visual installation for all sponsors of this event. About 100,000 people per game support their favorite teams for 27 games while more than 2 million pixels shine in the stadium!