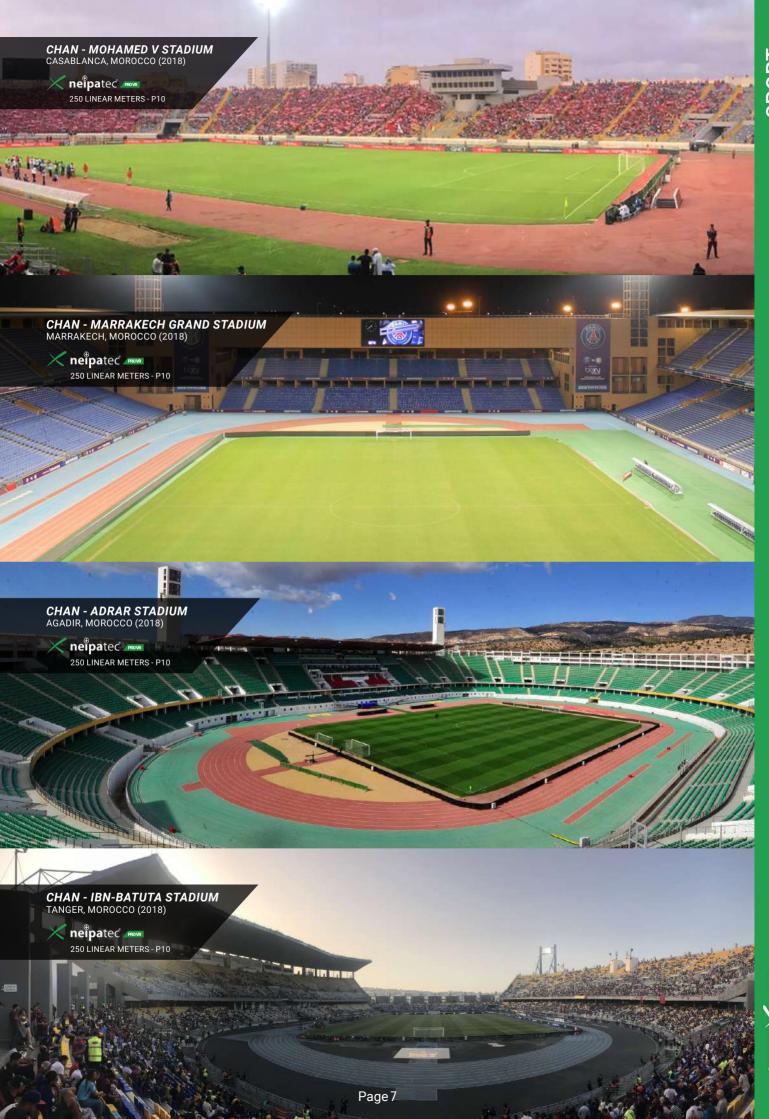

Artixium's sport product range is covering all types of appplications. From Score-boards to Fascia banners including LED fascade. Artixium has built its reputation in the sport market, becoming one of the first company certified by UEFA and FIFA organizations with the NEIPATEC perimeter system label.

## **HIGH LEAGUE**

Our High League product range was designed for the top tier of sports organizations. We created these products with an emphasis on visual performance and physical durability. Whether it's a LED perimeter system, a scoreboard, or a fascia, the High League range guarantees you easy installation and maintenance for your LED sports application. Our flagship product, the NEIPATEC® PRO VR, is undoubtedly the best LED perimeter system available on the market, used by the highest-ranked sports teams in the world, and sports organizations such as the FIFA and the UEFA.