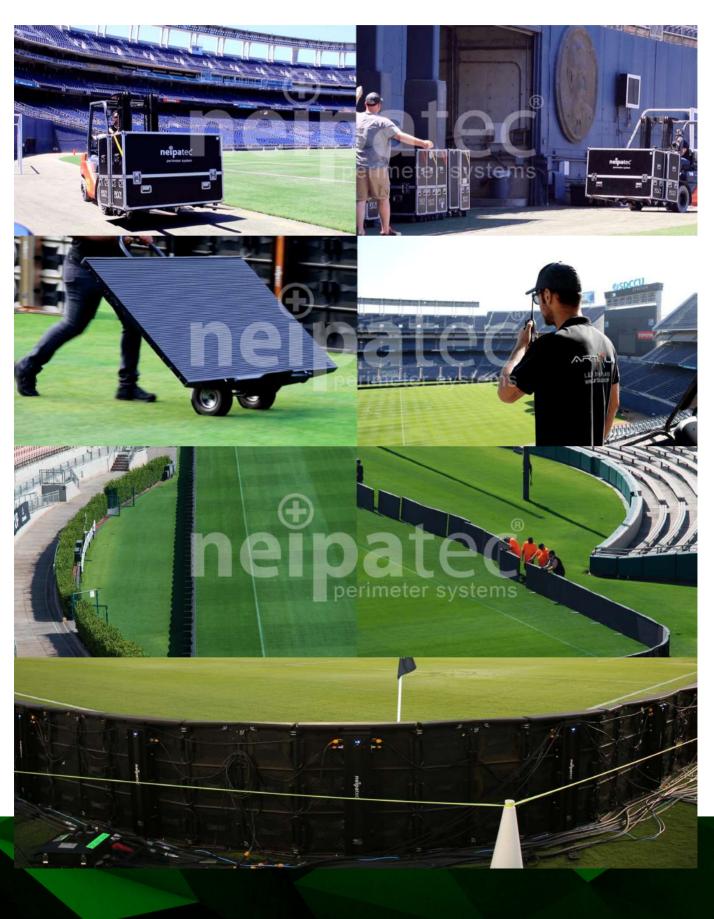

The Atixium team accompanied its local partner e360 Sport in the installation process of the **NEIPATEC® PRO VR**. More than 250 linear meters of P10 perimeter system were installed in less than 3 hours by the e360 Sport team under the supervision of Artixium.

The two teams worked together to provide a high-quality visual installation for all sponsors of this event. About 100,000 people per game support their favorite teams for 27 games while more than 2 million pixels shine in the stadium!

#### INTERNATIONAL CHAMPIONS CUP 2018 GALLERY

Photos taken during the ICC 2018 at the SDCCU San Diego stadium

In partnership with Keneo, Artixium provided **NEIPATEC® PRO VR** LED cabinets to the French national football team. From 2015 to 2020, our LED perimeter systems have proven their worth by accompanying the blue team during their anthology encounters.