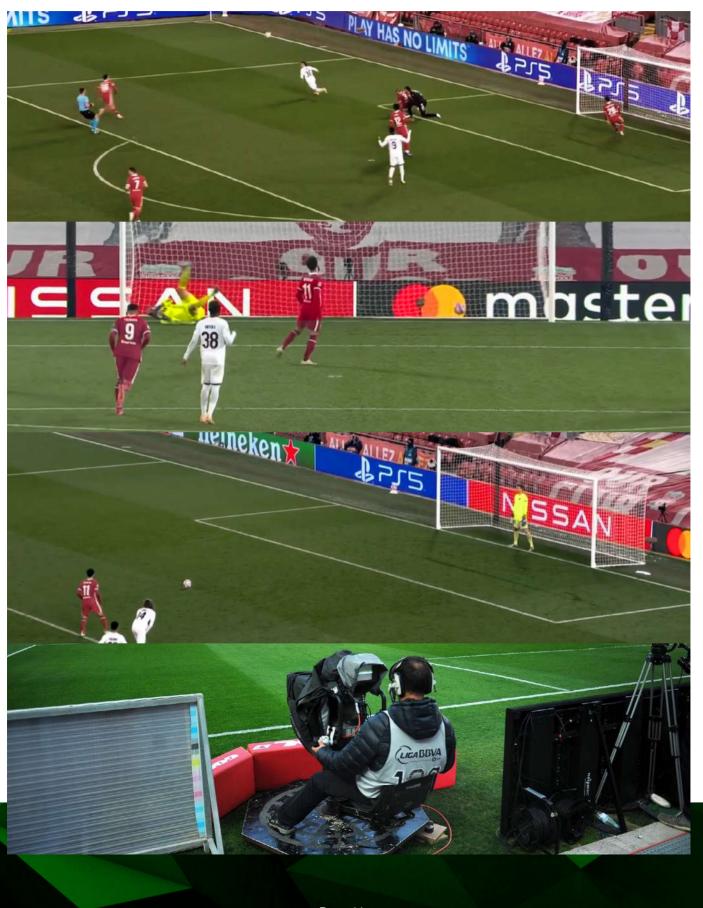

As one of the only UEFA and FIFA-compliant LED perimeter systems in Europe, the **NEIPATEC**® brand is slowly moving into US stadiums as a benchmark for sporting events.

Artixium has been part of the ICC pre-season tournament in the United States since 2013. This is a great opportunity to test the limits of the **NEIPATEC® PRO VR** as a fixed/rental perimeter system, moving from one location to another daily for more than a month without interruption.

The biggest European teams such as Barcelona, PSG, and Juventus participated in this international tournament in the United States. After 6 years of continuous improvement, the ICC organization now reaches the same level of quality as the UEFA and FIFA events. By using high-quality perimeter systems and highly qualified technicians, the ICC organization ensures the quality and security of their events.

The Atixium team accompanied its local partner e360 Sport in the installation process of the **NEIPATEC® PRO VR**. More than 250 linear meters of P10 perimeter system were installed in less than 3 hours by the e360 Sport team under the supervision of Artixium.

The two teams worked together to provide a high-quality visual installation for all sponsors of this event. About 100,000 people per game support their favorite teams for 27 games while more than 2 million pixels shine in the stadium!