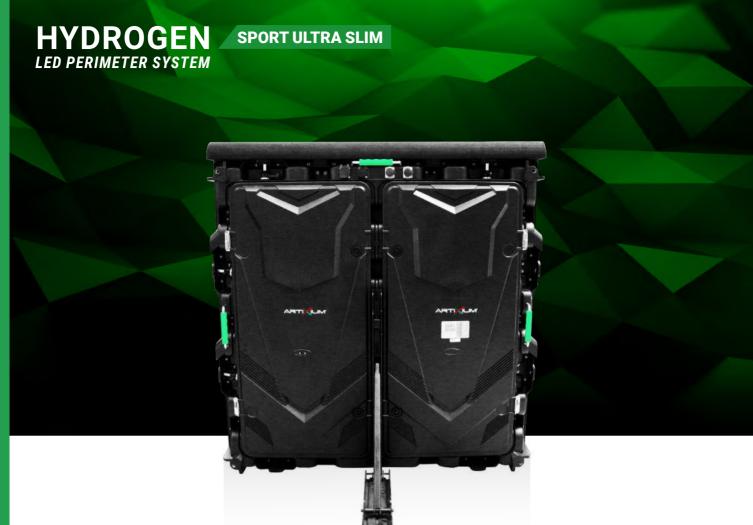

DISPLAY AREA / CABINET (W x H)
1280 x 960 mm

BRIGHTNESS ≤ 2000 NITS @5 volts (indoor) ≤ 5500 NITS @5 volts (outdoor)

The HYDROGEN SPORT ULTRA SLIM has already proven itself reliable and efficient in numerous LED perimeter projects. It is a lot lighter and thinner than the HYDROGEN SPORT, which makes it a good choice for smaller venues, such as basketball courts, as well as for any stadium that often needs its LED perimeter to be moved regularly. To us, the HYDROGEN SPORT ULTRA SLIM is synonymous with cost efficiency and peace of mind.

The **HYDROGEN SPORT ULTRA SLIM** was designed with one particular goal in mind: creating a product that will stay true to its original state in the long run, and that will perform without any issue no matter the environment. It comes with integrated fans, a heavy-duty magnesium frame and die-casting aluminum back cover, and optional Neutrik connectors.